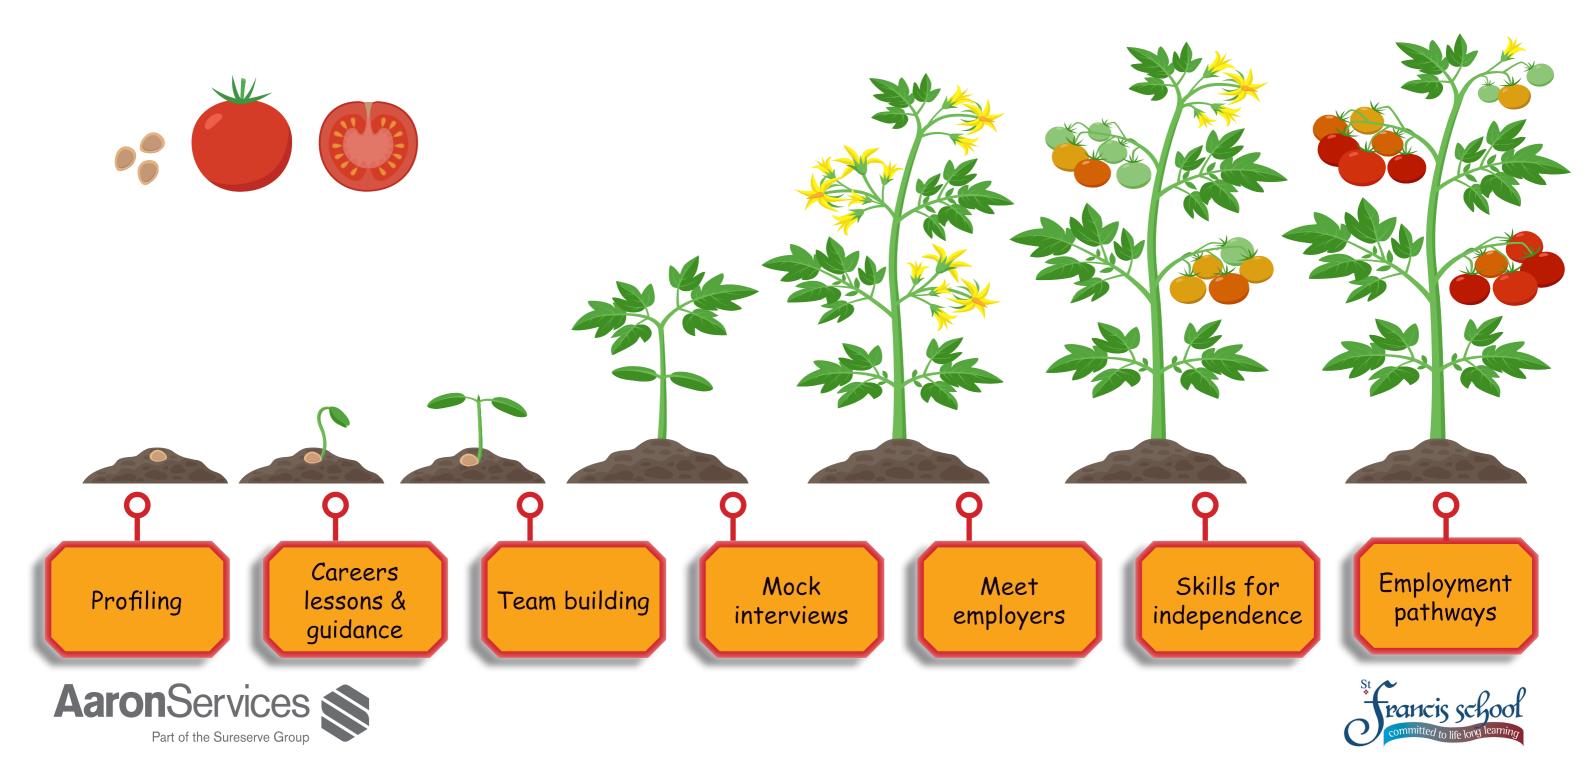

## Learning Journeys

is for the learning journey you are on at St. Francis

is for the <u>opportunities</u> you will have to prepare you for <u>adulthood</u>

is for <u>understanding</u> what **you** are **good** at

is for reflecting on your achievements

is for <u>nurturing</u> your talents to succeed

is for <u>experiences</u> you will have of the workplace

is for <u>your</u> next steps and what **you** would like to happen in the **future** 

is for the amazing <u>skills</u> you will **learn** along the way